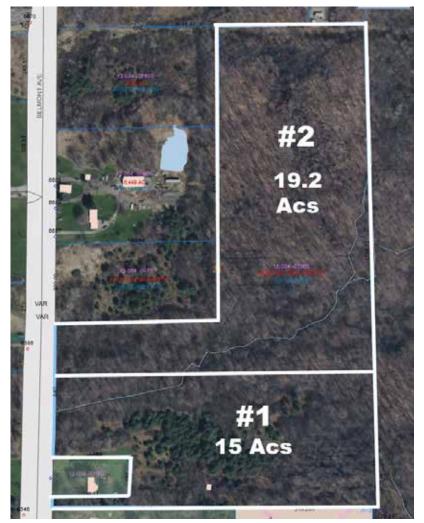

## **SATURDAY - JANUARY 2, 2021 - 11:00 AM**

COMMERCIAL ZONED LAND WITH UTILITIES AVAILABLE TWO ADJOINING PARCELS - 15 ACRES & 19 ACRES - MARKET-ABLE TIMBER - LIBERTY TWP. - TRUMBULL CO. **ONLINE BIDDING AVAILABLE** 

## BELMONT AVE. (ST. RT. 193), GIRARD, OH 44420

Directions: Take Rt. 193 north of Rt. 80 or south of Rt. 82. Just north of Tibbet Wicks Rd. Watch for KIKO signs.

Maps at site or visit us on the web. Both have nice frontage - #1 has fair amount of timber in rear. Water/sewer/gas available. Come walk them over.

## COMMERCIAL ZONED LAND WITH UTILITIES AVAILABLE

Two Adjoining Parcels – 15 Acres & 19 Acres –
Marketable Timber
Liberty Twp. – Trumbull Co.
Online Bidding Available