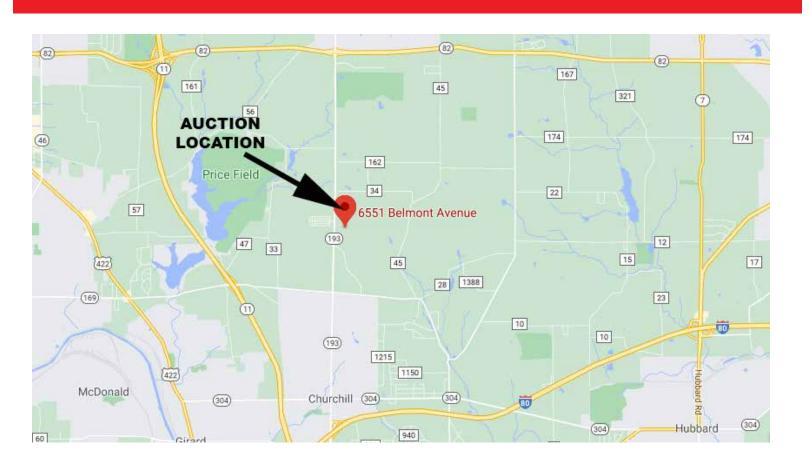

## BELMONT AVE. (ST. RT. 193), GIRARD, OH 44420

Directions: Take Rt. 193 north of Rt. 80 or south of Rt. 82. Just north of Tibbet Wicks Rd. Watch for KIKO signs.

Maps at site or visit us on the web. Both have nice frontage - #1 has fair amount of timber in rear. Water/sewer/gas available. Come walk them over.